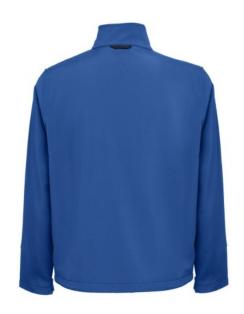

# THC EANES. SOFTSHELL JACKET

## **Basic informations**

Size: L

Color: Royal blue

# **Specification**

96% polyester and 4% elastane (280 g/m²) softshell jacket with two layers and water resistant coating. Fleece lined jacket with 2 front pockets and diagonal chest pocket, both zippers with rubber pullers. Adjustable cuffs with velcro strap and drawstring at the bottom. Sizes: XS, S, M, L, XL, XXL