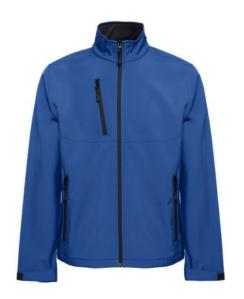

# THC EANES. SOFTSHELL JACKET

## **Basic informations**

Size: L

Color: Royal blue

# **Specification**

96% polyester and 4% elastane (280 g/m²) softshell jacket with two layers and water resistant coating. Fleece lined jacket with 2 front pockets and diagonal chest pocket, both zippers with rubber pullers. Adjustable cuffs with velcro strap and drawstring at the bottom. Sizes: XS, S, M, L, XL, XXL