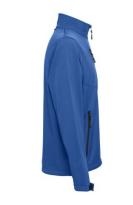

# THC EANES. SOFTSHELL JACKET

## **Basic informations**

Size: L

Color: Royal blue

# **Specification**

96% polyester and 4% elastane (280 g/m²) softshell jacket with two layers and water resistant coating. Fleece lined jacket with 2 front pockets and diagonal chest pocket, both zippers with rubber pullers. Adjustable cuffs with velcro strap and drawstring at the bottom. Sizes: XS, S, M, L, XL, XXL